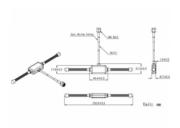

### **Specification**

Connector: SMA plugFrequency range: 433 MHz

· Gain: 3 dBi

Impedance: 50 OhmPolarisation linear vertical

• VSWR: 2.0

• Operating temperature: -40 °C ~85 °C

· Colour: black

• Antenna length: ca. 2 x 55 mm

Antenna length with adhesive base: 150.2 mm
Dimension adhesive base: ca. 40.4 x 17.0 x 8.7 mm

Cable category: coaxialCable type: RG-174

· Cable colour: black

• Cable length incl. connector: ca. 2 m