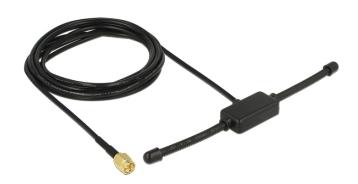

# Delock ISM 433 MHz Antenna SMA Plug 3 dBi omnidirectional fixed black adhesive mounting

#### Description

This antenna by Delock allows the use of ISM 433 MHz band indoors.

ca. 2 m

### **Specification**

Connector: SMA plugFrequency range: 433 MHz

· Gain: 3 dBi

Impedance: 50 OhmPolarisation linear vertical

• VSWR: 2.0

• Operating temperature: -40 °C ~85 °C

· Colour: black

• Antenna length: ca. 2 x 55 mm

Antenna length with adhesive base: 150.2 mm
Dimension adhesive base: ca. 40.4 x 17.0 x 8.7 mm

Cable category: coaxialCable type: RG-174

· Cable colour: black

• Cable length incl. connector: ca. 2 m